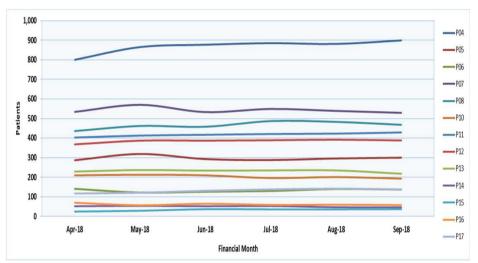

#### Adult Mental illness Caseload whole partnership (<65)

| Table 1 - Caseload |                 |        |        |        |        |        |  |  |
|--------------------|-----------------|--------|--------|--------|--------|--------|--|--|
|                    | Financial Month |        |        |        |        |        |  |  |
| Cluster            | Apr-18          | May-18 | Jun-18 | Jul-18 | Aug-18 | Sep-18 |  |  |
| P04                | 800             | 865    | 877    | 885    | 881    | 899    |  |  |
| P05                | 287             | 319    | 293    | 288    | 296    | 300    |  |  |
| P06                | 141             | 122    | 126    | 130    | 140    | 137    |  |  |
| P07                | 534             | 570    | 533    | 549    | 539    | 529    |  |  |
| P08                | 436             | 462    | 458    | 487    | 483    | 468    |  |  |
| P10                | 210             | 213    | 210    | 196    | 201    | 193    |  |  |
| P11                | 403             | 413    | 417    | 421    | 423    | 429    |  |  |
| P12                | 368             | 387    | 387    | 389    | 392    | 388    |  |  |
| P13                | 229             | 237    | 234    | 235    | 235    | 218    |  |  |
| P14                | 52              | 54     | 52     | 53     | 47     | 46     |  |  |
| P15                | 25              | 29     | 37     | 36     | 36     | 37     |  |  |
| P16                | 70              | 57     | 65     | 59     | 60     | 58     |  |  |
| P17                | 117             | 121    | 131    | 138    | 142    | 138    |  |  |
| Total              | 3,672           | 3,849  | 3,820  | 3,866  | 3,875  | 3,840  |  |  |