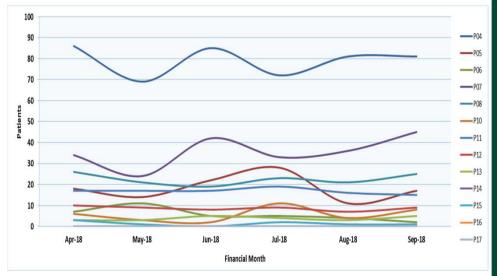

#### Mental Health

- IAPT Q1 data not yet available until validated nationally
- Adult and older mental health displayed as care clusters
  - P0-3: mild to moderate anxiety and depression
  - P-4-7: severe anxiety and depression
  - P 8: people with personality disorder
  - P10: first onset of psychosis
  - P11: stable psychosis
  - P12-17: psychosis needing management (inc crisis)
  - P18-21: dementia

#### **Adult Mental illness Referrals (<65)**

| Table 2 - Referrals |                 |        |        |        |        |        |  |
|---------------------|-----------------|--------|--------|--------|--------|--------|--|
|                     | Financial Month |        |        |        |        |        |  |
| Cluster             | Apr-18          | May-18 | Jun-18 | Jul-18 | Aug-18 | Sep-18 |  |
| P04                 | 105             | 151    | 157    | 151    | 123    | 156    |  |
| P05                 | 29              | 39     | 21     | 31     | 34     | 37     |  |
| P06                 | 18              | 10     | 14     | 12     | 24     | 9      |  |
| P07                 | 44              | 68     | 52     | 74     | 72     | 67     |  |
| P08                 | 39              | 68     | 68     | 62     | 63     | 59     |  |
| P10                 | 14              | 26     | 14     | 10     | 17     | 19     |  |
| P11                 | 17              | 27     | 16     | 20     | 18     | 19     |  |
| P12                 | 9               | 13     | 27     | 15     | 14     | 9      |  |
| P13                 | 15              | 15     | 12     | 20     | 14     | 16     |  |
| P14                 | 3               | 6      | 1      | 7      | 0      | 2      |  |
| P15                 | 6               | 5      | 5      | 1      | 1      | 3      |  |
| P16                 | 11              | 4      | 8      | 3      | 4      | 4      |  |
| P17                 | 2               | 6      | 5      | 7      | 9      | 11     |  |
| Total               | 312             | 438    | 400    | 413    | 393    | 411    |  |

#### Adult Mental illness Caseload whole partnership (<65)

| Table 1 - Caseload |                 |        |        |        |        |        |  |  |
|--------------------|-----------------|--------|--------|--------|--------|--------|--|--|
|                    | Financial Month |        |        |        |        |        |  |  |
| Cluster            | Apr-18          | May-18 | Jun-18 | Jul-18 | Aug-18 | Sep-18 |  |  |
| P04                | 800             | 865    | 877    | 885    | 881    | 899    |  |  |
| P05                | 287             | 319    | 293    | 288    | 296    | 300    |  |  |
| P06                | 141             | 122    | 126    | 130    | 140    | 137    |  |  |
| P07                | 534             | 570    | 533    | 549    | 539    | 529    |  |  |
| P08                | 436             | 462    | 458    | 487    | 483    | 468    |  |  |
| P10                | 210             | 213    | 210    | 196    | 201    | 193    |  |  |
| P11                | 403             | 413    | 417    | 421    | 423    | 429    |  |  |
| P12                | 368             | 387    | 387    | 389    | 392    | 388    |  |  |
| P13                | 229             | 237    | 234    | 235    | 235    | 218    |  |  |
| P14                | 52              | 54     | 52     | 53     | 47     | 46     |  |  |
| P15                | 25              | 29     | 37     | 36     | 36     | 37     |  |  |
| P16                | 70              | 57     | 65     | 59     | 60     | 58     |  |  |
| P17                | 117             | 121    | 131    | 138    | 142    | 138    |  |  |
| Total              | 3,672           | 3,849  | 3,820  | 3,866  | 3,875  | 3,840  |  |  |

#### **Adult Mental illness Discharges (<65)**

| Table 4 - Discharges |        |                 |        |        |        |        |  |  |
|----------------------|--------|-----------------|--------|--------|--------|--------|--|--|
|                      |        | Financial Month |        |        |        |        |  |  |
| Cluster              | Apr-18 | May-18          | Jun-18 | Jul-18 | Aug-18 | Sep-18 |  |  |
| P04                  | 86     | 69              | 85     | 72     | 81     | 81     |  |  |
| P05                  | 18     | 14              | 22     | 28     | 11     | 17     |  |  |
| P06                  | 7      | 11              | 5      | 5      | 4      | 2      |  |  |
| P07                  | 34     | 24              | 42     | 33     | 36     | 45     |  |  |
| P08                  | 26     | 21              | 19     | 23     | 21     | 25     |  |  |
| P10                  | 6      | 3               | 2      | 11     | 4      | 8      |  |  |
| P11                  | 17     | 17              | 17     | 19     | 16     | 15     |  |  |
| P12                  | 10     | 9               | 8      | 9      | 7      | 9      |  |  |
| P13                  | 3      | 3               | 5      | 4      | 3      | 5      |  |  |
| P14                  | 0      | 0               | 0      | 0      | 0      | 0      |  |  |
| P15                  | 3      | 1               | 0      | 2      | 1      | 1      |  |  |
| P16                  | 0      | 0               | 0      | 0      | 0      | 0      |  |  |
| P17                  | 0      | 0               | 0      | 0      | 0      | 0      |  |  |
| Total                | 210    | 172             | 205    | 206    | 184    | 208    |  |  |