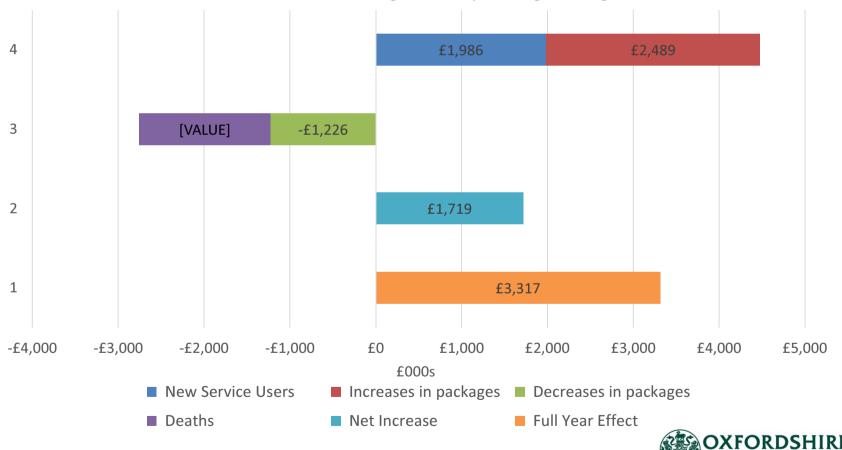

|                                                       |





#### **Risk Share**







## Adults with Care and Support Needs Pooled Budget

### Learning Disabilities

















184 people are placed in care homes out of county

The forecast includes a £1.800m contribution from Adult Social Care to Children's Services to 40 jointly funded SEN placements in out of county schools and colleges for 18 to 23 year olds.





#### Learning Disabilities - review of large increases to packages

- Number of service users remained relatively stable.
- Average cost for each service rose by £29 per week (3.5%).
- Number of packages costing over £3,000 has risen by 100% since July 2017.





#### Learning Disabilities – Financial effect of package changes





#### Learning Disabilities – Continuing Health Care









## Adults with Care and Support Needs Pooled Budget

#### **Acquired Brain Injury**





#### **Acquired Brain Injury Detail**

| Outturn<br>2017/18<br>£000 | Description of Service | Latest Budget<br>2018/19<br>£000 | Year End<br>Forecast<br>Expenditure<br>£000 | Year End<br>Forecast<br>Variation<br>£000 | Year End Forecast<br>Variation<br>% of budget | Change in<br>Variance from<br>Previous<br>Month<br>£000 |
|----------------------------|------------------------|----------------------------------|---------------------------------------------|-------------------------------------------|-----------------------------------------------|---------------------------------------------------------|
|                            |