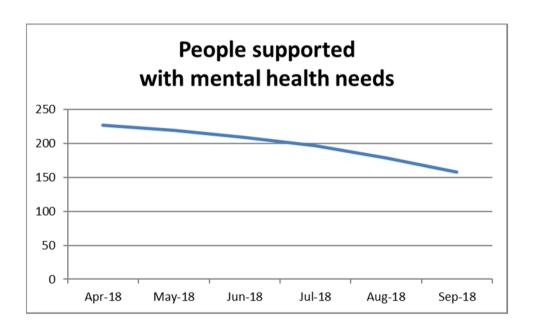

#### Mental Health - Activity

The number of people supported with mental health is reducing