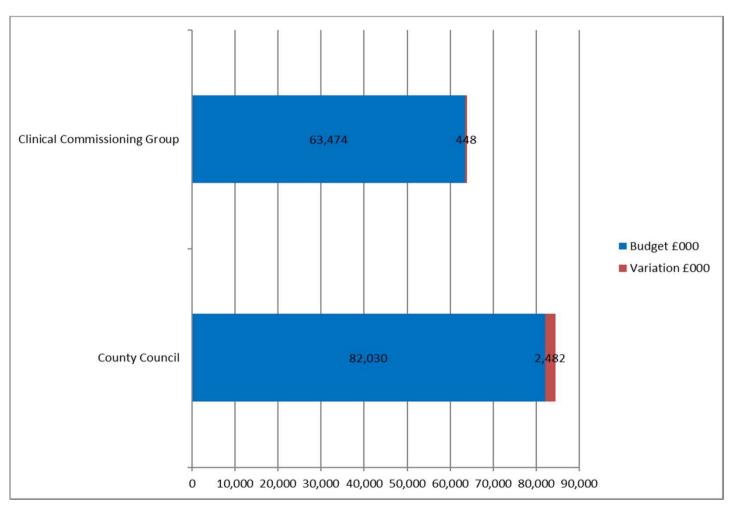

#### **Detailed Risk Share**

| Risk Share                      | Latest Budget<br>2018/19<br>£000 | Risk Share % | Year End<br>Forecast<br>Variation<br>£000 | Year End Forecast<br>Variation<br>% of budget | Change in<br>Variance from<br>Previous<br>Month<br>£000 |
|---------------------------------|----------------------------------|--------------|-------------------------------------------|-----------------------------------------------|---------------------------------------------------------|
| occ                             | 85,352                           | 85.00%       | 2,470                                     | 3%                                            | -9                                                      |
| OCCG                            | 63,012                           | 15.00%       | 436                                       | 1%                                            | -2                                                      |
| Total contributions             | 148,364                          | 100%         | 2,906                                     | 4%                                            | -11                                                     |
| SPB4-19 - OCC Income (Budgeted) | -4,060                           |              |                                           |                                               |                                                         |
| Total Income                    | 144,304                          |              | 2,906                                     |                                               | -11                                                     |
| Abated Risk Share               |                                  |              |                                           |                                               |                                                         |
| occ                             | 738                              | 50.00%       | 12                                        | 2%                                            | 3                                                       |
| OCCG                            | 462                              | 50.00%       | 12                                        | 3%                                            | 3                                                       |
|                                 | 1,200                            | 100.00%      | 24                                        | 2%                                            | 6                                                       |
| Net Risk Share                  |                                  |              |                                           |                                               |                                                         |
| occ                             | 86,090                           | 84.71%       | 2,482                                     | 3%                                            | -6                                                      |
| OCCG                            | 63,474                           | 15.29%       | 448                                       | 1%                                            | 1                                                       |
| Total contributions             | 149,564                          | 100.00%      | 2,930                                     | 2%                                            | -5                                                      |
| SPB4-19 - OCC Income (Budgeted) | -4,060                           |              |                                           |                                               |                                                         |
| Total Income                    | 145,504                          |              | 2,930                                     |                                               | -5                                                      |