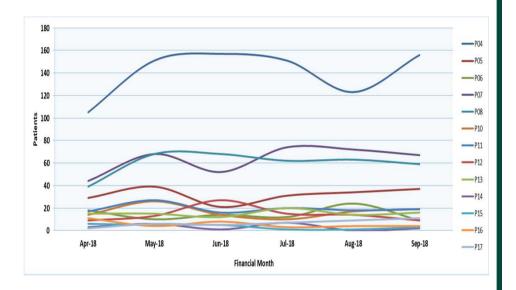

#### **Adult Mental illness Referrals (<65)**

| Table 2 - Referrals |                 |        |        |        |        |        |  |
|---------------------|-----------------|--------|--------|--------|--------|--------|--|
|                     | Financial Month |        |        |        |        |        |  |
| Cluster             | Apr-18          | May-18 | Jun-18 | Jul-18 | Aug-18 | Sep-18 |  |
| P04                 | 105             | 151    | 157    | 151    | 123    | 156    |  |
| P05                 | 29              | 39     | 21     | 31     | 34     | 37     |  |
| P06                 | 18              | 10     | 14     | 12     | 24     | 9      |  |
| P07                 | 44              | 68     | 52     | 74     | 72     | 67     |  |
| P08                 | 39              | 68     | 68     | 62     | 63     | 59     |  |
| P10                 | 14              | 26     | 14     | 10     | 17     | 19     |  |
| P11                 | 17              | 27     | 16     | 20     | 18     | 19     |  |
| P12                 | 9               | 13     | 27     | 15     | 14     | 9      |  |
| P13                 | 15              | 15     | 12     | 20     | 14     | 16     |  |
| P14                 | 3               | 6      | 1      | 7      | 0      | 2      |  |
| P15                 | 6               | 5      | 5      | 1      | 1      | 3      |  |
| P16                 | 11              | 4      | 8      | 3      | 4      | 4      |  |
| P17                 | 2               | 6      | 5      | 7      | 9      | 11     |  |
| Total               | 312             | 438    | 400    | 413    | 393    | 411    |  |