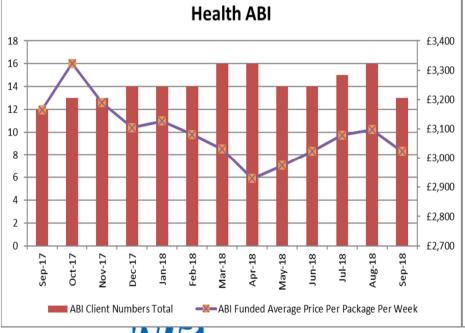

#### **Acquired Brain Injury**

#### **Acquired Brain Injury Detail**

| Outturn<br>2017/18<br>£000 | Description of Service | Latest Budget<br>2018/19<br>£000 | Year End<br>Forecast<br>Expenditure<br>£000 | Year End<br>Forecast<br>Variation<br>£000 | Year End Forecast<br>Variation<br>% of budget | Change in<br>Variance from<br>Previous<br>Month<br>£000 |
|----------------------------|------------------------|----------------------------------|---------------------------------------------|-------------------------------------------|-----------------------------------------------|---------------------------------------------------------|
|                            |                        |                                  |                                             |                                           |                                               |                                                         |
| 707                        | OCC ABI                | 621                              | 797                                         | 176                                       | 28%                                           | • 0                                                     |
| 2,192                      | OCCG ABI               | 2,417                            | 2,275                                       | -142                                      | -6%                                           | <b>J</b> -706                                           |
| 2,899                      | Total                  | 3,038                            | 3,071                                       | 34                                        | 1%                                            | -706                                                    |