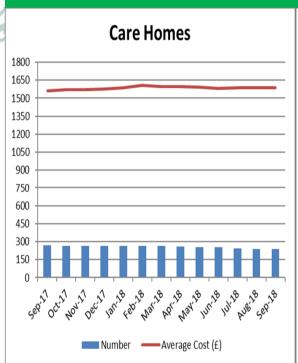

#### Learning Disabilities Finance Detail

| Outturn<br>2017/18<br>£000 | Description of Service                | Latest Budget<br>2018/19<br>£000 | Year End<br>Forecast<br>Expenditure<br>£000 | Year End<br>Forecast<br>Variation<br>£000 | Year End Forecast<br>Variation<br>% of budget | Change in<br>Variance from<br>Previous<br>Month<br>£000 |
|----------------------------|---------------------------------------|----------------------------------|---------------------------------------------|-------------------------------------------|-----------------------------------------------|---------------------------------------------------------|
| 24,043                     | Care Homes                            | 24,384                           | 23,757                                      | -627                                      | -3%                                           | <b>1</b> 13                                             |
| 34,325                     | Supported Living                      | 33,231                           | 36,084                                      |                                           |                                               | <b>↑</b> 679                                            |
| 21,718                     | Other Support                         | 21,251                           | 22,002                                      |                                           |                                               | -136                                                    |
| 0                          | Health Payments                       | 199                              | Ô                                           | -199                                      |                                               | • 0                                                     |
| -4,078                     | Income                                | -4,060                           | -4,078                                      | -18                                       | 0%                                            | <b>→</b> 0                                              |
| 76,008                     | Total Personalisation/Ongoing Support | 75,004                           | 77,764                                      | 2,760                                     | 4%                                            | 656                                                     |
|                            |                                       |                                  |                                             |                                           |                                               |                                                         |
| 3,088                      | Blocks and Contracts                  | 3,140                            | 3,140                                       | 0                                         | 0%                                            | <b>→</b> 0                                              |
| 6,547                      | Health Contract                       | 6,369                            | 6,369                                       | 0                                         | 0%                                            | <b>→</b> 0                                              |
| 212                        | Transformation                        | 169                              | 212                                         | 43                                        | 25%                                           | <b>→</b> 0                                              |
| 53                         | Carers Grant                          | 77                               | 77                                          | 0                                         | 0%                                            | → 0                                                     |
| 155                        | Recharges                             | 112                              | 112                                         | 0                                         | 0%                                            | <b>→</b> 0                                              |
| 86,064                     | Total                                 | 84,872                           | 87,675                                      | 2,803                                     | 3%                                            | 656                                                     |

#### Learning Disabilities - review of large increases to packages

- Number of service users remained relatively stable.
- Average cost for each service rose by £29 per week (3.5%).
- Number of packages costing over £3,000 has risen by 100% since July 2017.