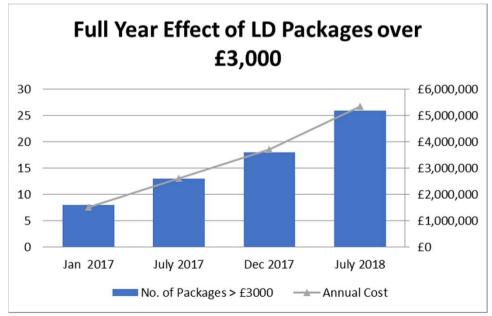

#### Learning Disabilities - review of large increases to packages

- Number of service users remained relatively stable.
- Average cost for each service rose by £29 per week (3.5%).
- Number of packages costing over £3,000 has risen by 100% since July 2017.

#### Learning Disabilities – Financial effect of package changes