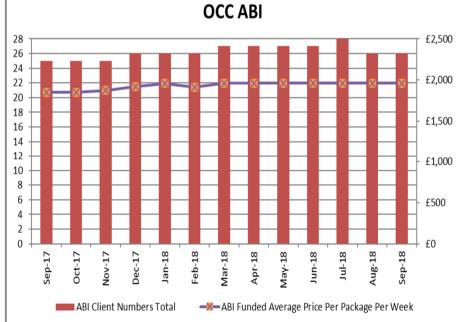

#### **Acquired Brain Injury**

#### **Acquired Brain Injury Detail**

| Outturn<br>2017/18<br>£000 | Description of Service | Latest Budget<br>2018/19<br>£000 | Year End<br>Forecast<br>Expenditure<br>£000 | Year End<br>Forecast<br>Variation<br>£000 | Year End Forecast<br>Variation<br>% of budget | Change in<br>Variance from<br>Previous<br>Month<br>£000 |
|----------------------------|------------------------|----------------------------------|---------------------------------------------|-------------------------------------------|-----------------------------------------------|---------------------------------------------------------|
|                            |                        |                                  |                                             |                                           |                                               |                                                         |
| 707                        | OCC ABI                | 621                              | 797                                         | 176                                       | 28%                                           | • 0                                                     |
| 2,192                      | OCCG ABI               | 2,417                            | 2,275                                       | -142                                      | -6%                                           | <b>J</b> -706                                           |
| 2,899                      | Total                  | 3,038                            | 3,071                                       | 34                                        | 1%                                            | -706                                                    |